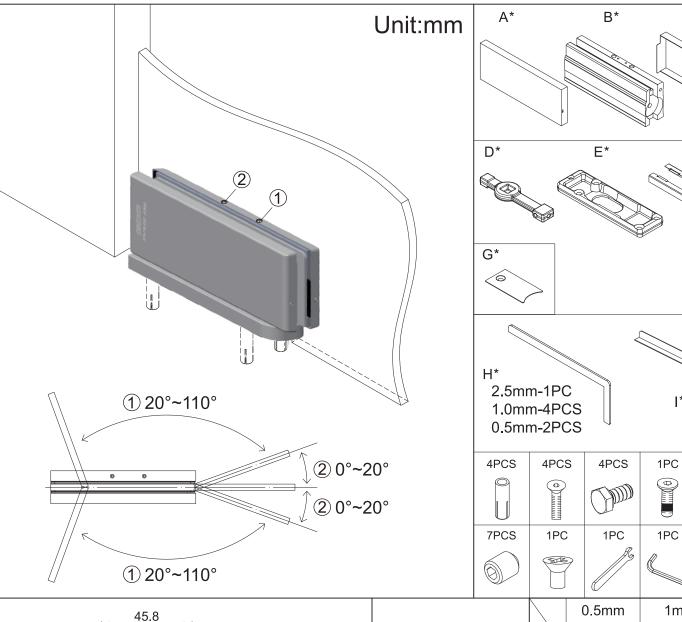

## HGT100 HYDRAULIC PATCH FITTING INSTALLATION & ADJUSTMANT INSTUCTIONS

C\*

|      | 0.5mm |   | 1mm |   |   | 2.5t |   |
|------|-------|---|-----|---|---|------|---|
| Т    | L     | - | R   | L | F | ₹    | L |
| 10   | `     | 1 | 1   | 1 | , | 1    | 1 |
| 12   | ,     | 1 | 1   | 0 | 0 |      | 1 |
| 13.5 | ,     | 1 | 0   | 1 | ( | )    | 1 |