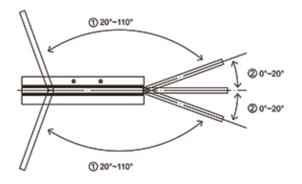

#### **Product Features:**

- · Fixed power size 3 EN compliance.
- · Adjustable closing & latching speed.
- Maximum door opening angle at 180°
- · Maximum door control opening angle at 110°
- · Mechanical hold-open at 90°
- · Non hold open is available by order.

### Application Ranges:

- · Suitable for single & double action door.
- · Available for light & medium duty door.
- · Adjustable Closing & Latching Speed.
- Two non-critical control valves provide dual speed hydraulic closing.