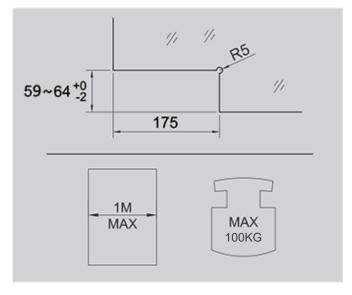

## **Glass Cutout**

#### Finishes:

- · PSS: Polished stainless steel.
- · SSS: Satin hairline stainless steel.
- · Pastic cover in different color/finish by order.

| Power size                     | 3       |
|--------------------------------|---------|
| Max. Door width (mm)           | 1000    |
| Max. Door Weight ( kg)         | 100     |
| Available glass thickness (mm) | 10~13.5 |