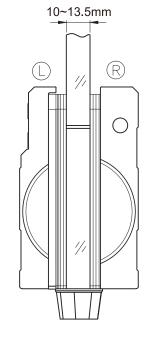

#### Finishes:

- · PSS: Polished stainless steel.
- · SSS: Satin hairline stainless steel.
- · Pastic cover in different color/finish by order.

| Power size                     | 3       |
|--------------------------------|---------|
| Max. Door width (mm)           | 1000    |
| Max. Door Weight ( kg)         | 100     |
| Available glass thickness (mm) | 10~13.5 |