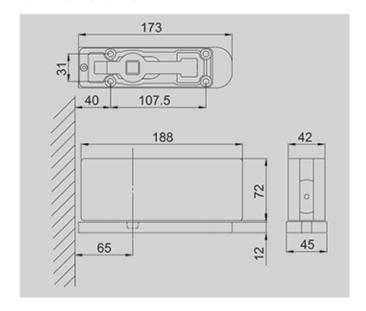

latching speed.
- Maximum door opening angle at 180°
- · Maximum door control opening angle at 110°
- · Mechanical hold-open at 90°
- · Non hold open is available by order.

#### Finishes:

- · PSS: Polished stainless steel.
- · SSS: Satin hairline stainless steel.
- · Pastic cover in different color/finish by order.

| Power size                     | 3       |
|--------------------------------|---------|
| Max. Door width (mm)           | 1000    |
| Max. Door Weight ( kg)         | 100     |
| Available glass thickness (mm) | 10~13.5 |



### Application Ranges:

- · Suitable for single & double action door.
- · Available for light & medium duty door.
- · Adjustable Closing & Latching Speed.
- Two non-critical control valves provide dual speed hydraulic closing.



### **Dimensions**



## **Glass Cutout**



## HGT100 HYDRAULIC PATCH FITTING INSTALLATION & ADJUSTMANT INSTUCTIONS



C\*







|      | 0.5mm |   | 1mm |   |   | 2.5t |   |
|------|-------|---|-----|---|---|------|---|
| Т    | L     | - | R   | L | F | ₹    | L |
| 10   | `     | 1 | 1   | 1 | , | 1    | 1 |
| 12   | ,     | 1 | 1   | 0 | 0 |      | 1 |
| 13.5 | ,     | 1 | 0   | 1 | ( | )    | 1 |





1PC

1PC

#### GOOD CREDIT CORPORATION

No.13,Longmen Rd., Situn Dist., Taichung 40757,Taiwan

E-mail:gcctw@ms7.hinet.net

TEL:886-4-22583755

FAX:886-4-22583753

© Copyright 2016.03 Good Credit Corporation