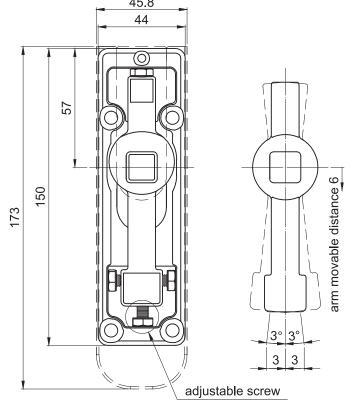

chanical hold-open at 90°
- · Non hold open is available by order.

#### Finishes:

- · PSS: Polished stainless steel.
- · SSS: Satin hairline stainless steel.
- · Pastic cover in different color/finish by order.

| Power size                     | 3       |
|--------------------------------|---------|
| Max. Door width (mm)           | 1000    |
| Max. Door Weight ( kg)         | 100     |
| Available glass thickness (mm) | 10~13.5 |



### Application Ranges:

- · Suitable for single & double action door.
- · Available for light & medium duty door.
- · Adjustable Closing & Latching Speed.
- Two non-critical control valves provide dual speed hydraulic closing.



### **Dimensions**



## **Glass Cutout**



## HGT100 HYDRAULIC PATCH FITTING INSTALLATION & ADJUSTMANT INSTUCTIONS



C\*







|      | 0.5mm |   | 1mm |   |   | 2.5t |   |
|------|-------|---|-----|---|---|------|---|
| Т    | L     | - | R   | L | F | ₹    | L |
| 10   | `     | 1 | 1   | 1 | , | 1    | 1 |
| 12   | ,     | 1 | 1   | 0 | 0 |      | 1 |
| 13.5 | ,     | 1 | 0   | 1 | ( | )    | 1 |





1PC

1PC

#### GOOD CREDIT CORPORATION

No.13,Longmen Rd., Situn Dist., Taichung 40757,Taiwan

E-mail:gcctw@ms7.hinet.net

TEL:886-4-22583755

FAX:886-4-22583753

© Copyright 2016.03 Good Credit Corporation